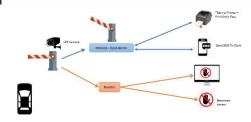

## Automatic Number Plate Recognition System

<u>Automatic Number Plate Recognition System (ANPR)</u> provides a quick and easy way for registered vehicle to access into car parking facility. It will be generating drivers' details on the labe or the management can opt for SMS function. Cellular service is required.

For non-registered vehicle, security officer is required to register for the driver with a tablet given to record contact number and the destination. Once is entered, IVMS will register the driver into the system, barrier opens.

For cheking out, once the LPR camera captured the number plate, it will automatically checks out the driver that matches with the matched number plate record.